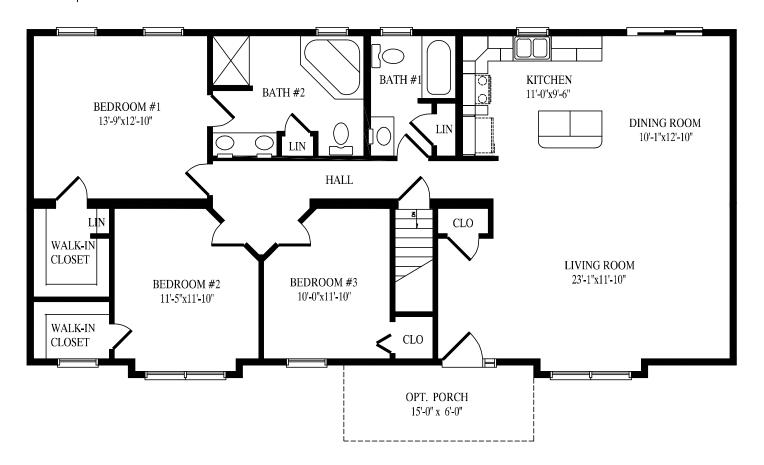

#### Wheatfield

27' 6" x 48' Ranch 1320 sq. ft.









#### Hemlock Hill II

48' x 40' Ranch 1709 sq. ft. first floor 2274 sq. ft. first & second floors



Briar Ridge 27' 6" x 50' Ranch 1375 sq. ft.







#### Stone Ridge 27' 6" x 52' Ranch



## Timber Ridge

27' 6" x 56' Ranch 1503 sq. ft.







#### Laurel Hill

27' 6" x 56' Ranch 1540 sq. ft.







#### Montour

34' 6" x 52' Ranch 1608 sq. ft.









#### Mill Brook

27' 6" x 62' Ranch 1705 sq. ft.



#### Cedar Knoll

27' 6" x 58' Ranch 1658 sq. ft.







#### **Brook Park**

27' 6" x 64' Ranch 1727 sq. ft.





## Spring Grove

45' x 40' Ranch

1737 sq. ft. first floor

2363 sq. ft. first & second floors







#### Williow Creek

27' 6" x 64' Ranch 1760 sq. ft.



#### **Boones Creek**

41' 4" x 60' Ranch 1870 sq. ft.





### South HIII 44' x 59' 1" Ranch

2155 sq. ft.



# Popular Exterior Options...



Single Unit Extension



**Bump Out** 



Reverse Gable



Reverse Gable w/Extension



**Dormers** 



Set Back



**Decorative Shingle Return** 



**Shed Dormer** 



Porch Roof

# Great Homes Start With Quality