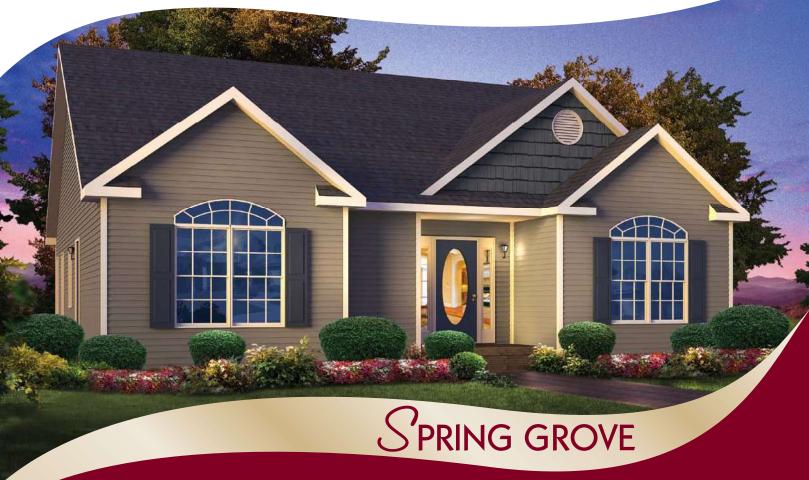

## Spring Grove

45' x 40' Ranch

1737 sq. ft. first floor

2363 sq. ft. first & second floors