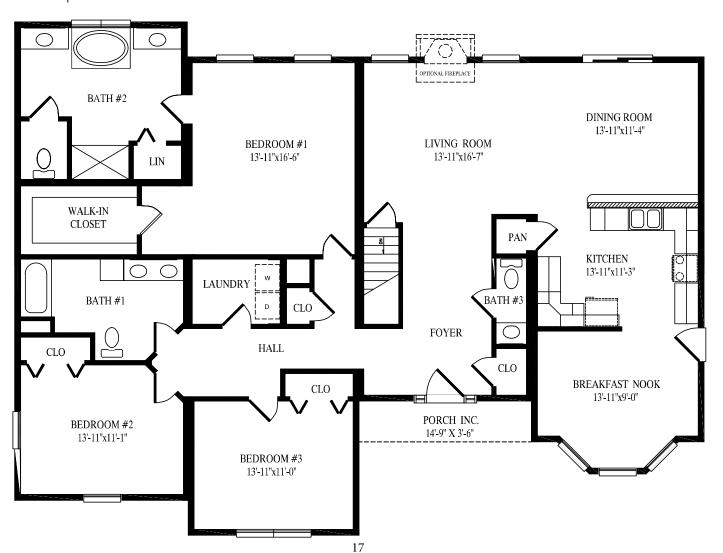

#### Hemlock Hill II

48' x 40' Ranch 1709 sq. ft. first floor 2274 sq. ft. first & second floors



Briar Ridge 27' 6" x 50' Ranch 1375 sq. ft.







#### Stone Ridge 27' 6" x 52' Ranch



## Timber Ridge

27' 6" x 56' Ranch 1503 sq. ft.







#### Laurel Hill

27' 6" x 56' Ranch 1540 sq. ft.







#### Montour

34' 6" x 52' Ranch 1608 sq. ft.









#### Mill Brook

27' 6" x 62' Ranch 1705 sq. ft.



#### Cedar Knoll

27' 6" x 58' Ranch 1658 sq. ft.







#### **Brook Park**

27' 6" x 64' Ranch 1727 sq. ft.





## Spring Grove

45' x 40' Ranch

1737 sq. ft. first floor

2363 sq. ft. first & second floors







#### Williow Creek

27' 6" x 64' Ranch 1760 sq. ft.



#### **Boones Creek**

41' 4" x 60' Ranch 1870 sq. ft.





### South HIII 44' x 59' 1" Ranch

2155 sq. ft.



# Popular Exterior Options...



Single Unit Extension



**Bump Out** 



Reverse Gable



Reverse Gable w/Extension



**Dormers** 



Set Back



**Decorative Shingle Return** 



**Shed Dormer** 



Porch Roof

# Great Homes Start With Quality Products...



















NOTE: All renderings are artist's concepts only and may vary from actual home.



Builders/Developers are not agents of Professional Building Systems.

www.pbsmodular.com