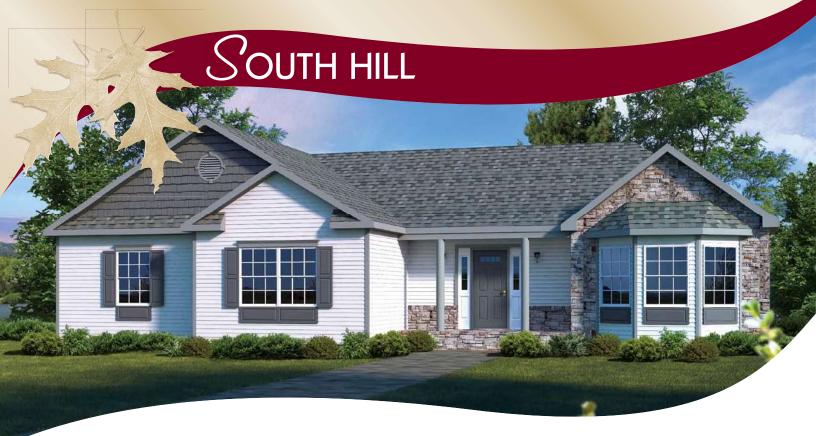

#### Wheatfield

27' 6" x 48' Ranch 1320 sq. ft.









#### Hemlock Hill II

48' x 40' Ranch 1709 sq. ft. first floor 2274 sq. ft. first & second floors



Briar Ridge 27' 6" x 50' Ranch 1375 sq. ft.







#### Stone Ridge 27' 6" x 52' Ranch



## Timber Ridge

27' 6" x 56' Ranch 1503 sq. ft.







#### Laurel Hill

27' 6" x 56' Ranch 1540 sq. ft.







#### Montour

34' 6" x 52' Ranch 1608 sq. ft.









#### Mill Brook

27' 6" x 62' Ranch 1705 sq. ft.



#### Cedar Knoll

27' 6" x 58' Ranch 1658 sq. ft.







#### **Brook Park**

27' 6" x 64' Ranch 1727 sq. ft.





## Spring Grove

45' x 40' Ranch

1737 sq. ft. first floor

2363 sq. ft. first & second floors







#### Williow Creek

27' 6" x 64' Ranch 1760 sq. ft.



#### **Boones Creek**

41' 4" x 60' Ranch 1870 sq. ft.





### South HIII 44' x 59' 1" Ranch

2155 sq. ft.



# Popular Exterior Options...



Single Unit Extension



**Bump Out** 



Reverse Gable



Reverse Gable w/Extension



**Dormers** 



Set Back



**Decorative Shingle Return** 



**Shed Dormer** 



Porch Roof

# Great Homes Start With Quality Products...



















NOTE: All renderings are artist's concepts only and may vary from actual home.



Builders/Developers are not agents of Professional Building Systems.

www.pbsmodular.com