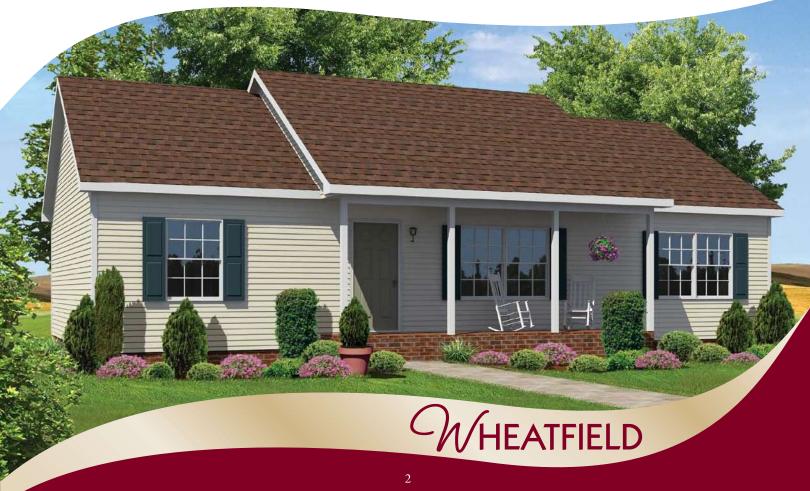

#### Wheatfield

27' 6" x 48' Ranch 1320 sq. ft.









#### Hemlock Hill II

48' x 40' Ranch 1709 sq. ft. first floor 2274 sq. ft. first & second floors



Briar Ridge 27' 6" x 50' Ranch 1375 sq. ft.







#### Stone Ridge 27' 6" x 52' Ranch



## Timber Ridge

27' 6" x 56' Ranch 1503 sq. ft.







#### Laurel Hill

27' 6" x 56' Ranch 1540 sq. ft.







#### Montour

34' 6" x 52' Ranch 1608 sq. ft.









#### Mill Brook

27' 6" x 62' Ranch 1705 sq. ft.



#### Cedar Knoll

27' 6" x 58' Ranch 1658 sq. ft.







#### **Brook Park**

27' 6" x 64' Ranch 1727 sq. ft.





## Spring Grove

45' x 40' Ranch

1737 sq. ft. first floor

2363 sq. ft. first & second floors







#### Williow Creek

27' 6" x 64' Ranch 1760 sq. ft.



#### **Boones Creek**

41' 4" x 60' Ranch 1870 sq. ft.





### South HIII 44' x 59' 1" Ranch

2155 sq. ft.