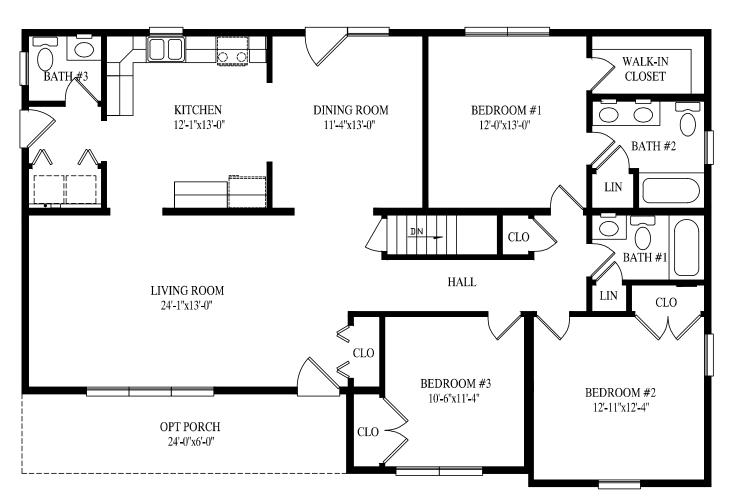

#### Wheatfield

27' 6" x 48' Ranch 1320 sq. ft.









#### Hemlock Hill II

48' x 40' Ranch 1709 sq. ft. first floor 2274 sq. ft. first & second floors



Briar Ridge 27' 6" x 50' Ranch 1375 sq. ft.







#### Stone Ridge 27' 6" x 52' Ranch



## Timber Ridge

27' 6" x 56' Ranch 1503 sq. ft.







#### Laurel Hill

27' 6" x 56' Ranch 1540 sq. ft.







#### Montour

34' 6" x 52' Ranch 1608 sq. ft.









#### Mill Brook

27' 6" x 62' Ranch 1705 sq. ft.



#### Cedar Knoll

27' 6" x 58' Ranch 1658 sq. ft.







#### **Brook Park**

27' 6" x 64' Ranch 1727 sq. ft.





## Spring Grove

45' x 40' Ranch

1737 sq. ft. first floor

2363 sq. ft. first & second floors







#### Williow Creek

27' 6" x 64' Ranch 1760 sq. ft.



#### **Boones Creek**

41' 4" x 60' Ranch 1870 sq. ft.





### South HIII 44' x 59' 1" Ranch

2155 sq. ft.



# Popular Exterior Options...



Single Unit Extension



**Bump Out** 



Reverse Gable



Reverse Gable w/Extension



**Dormers** 



Set Back



**Decorative Shingle Return** 



**Shed Dormer** 



Porch Roof

# Great Homes Start With Quality Products...



















NOTE: All renderings are artist's concepts only and may vary from actual home.