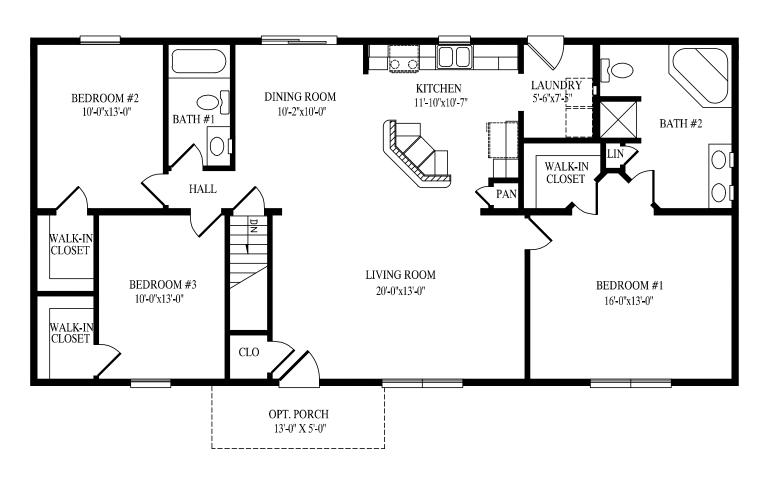

#### Wheatfield

27' 6" x 48' Ranch 1320 sq. ft.









#### Hemlock Hill II

48' x 40' Ranch 1709 sq. ft. first floor 2274 sq. ft. first & second floors



Briar Ridge 27' 6" x 50' Ranch 1375 sq. ft.







#### Stone Ridge 27' 6" x 52' Ranch



## Timber Ridge

27' 6" x 56' Ranch 1503 sq. ft.







#### Laurel Hill

27' 6" x 56' Ranch 1540 sq. ft.







#### Montour

34' 6" x 52' Ranch 1608 sq. ft.









#### Mill Brook

27' 6" x 62' Ranch 1705 sq. ft.



#### Cedar Knoll

27' 6" x 58' Ranch 1658 sq. ft.







#### **Brook Park**

27' 6" x 64' Ranch 1727 sq. ft.





## Spring Grove

45' x 40' Ranch

1737 sq. ft. first floor

2363 sq. ft. first & second floors







#### Williow Creek

27' 6" x 64' Ranch 1760 sq. ft.



#### **Boones Creek**

41' 4" x 60' Ranch 1870 sq. ft.





### South HIII 44' x 59' 1" Ranch

2155 sq. ft.



# Popular Exterior Options...



Single Unit Extension



**Bump Out** 



Reverse Gable



Reverse Gable w/Extension



**Dormers** 



Set Back



**Decorative Shingle Return** 



**Shed Dormer** 



Porch Roof

# Great Homes Start With Quality Products...



















NOTE: All renderings are