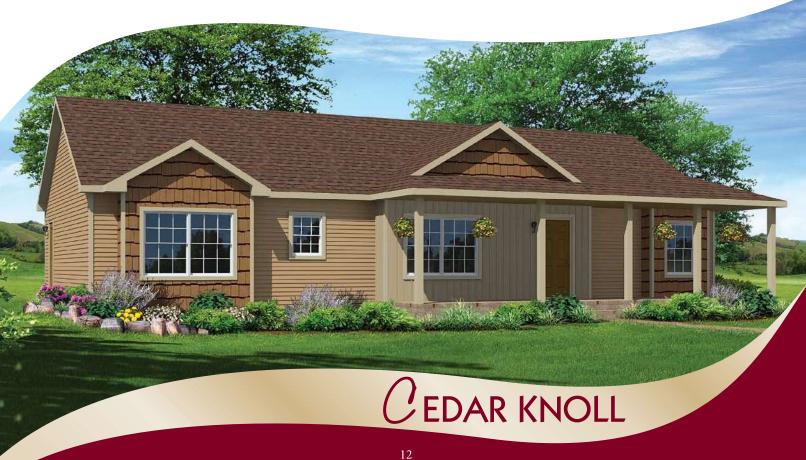

#### Wheatfield

27' 6" x 48' Ranch 1320 sq. ft.









#### Hemlock Hill II

48' x 40' Ranch 1709 sq. ft. first floor 2274 sq. ft. first & second floors



Briar Ridge 27' 6" x 50' Ranch 1375 sq. ft.







#### Stone Ridge 27' 6" x 52' Ranch



## Timber Ridge

27' 6" x 56' Ranch 1503 sq. ft.







#### Laurel Hill

27' 6" x 56' Ranch 1540 sq. ft.







#### Montour

34' 6" x 52' Ranch 1608 sq. ft.









#### Mill Brook

27' 6" x 62' Ranch 1705 sq. ft.



#### Cedar Knoll

27' 6" x 58' Ranch 1658 sq. ft.







#### **Brook Park**

27' 6" x 64' Ranch 1727 sq. ft.





## Spring Grove

45' x 40' Ranch

1737 sq. ft. first floor

2363 sq. ft. first & second floors







#### Williow Creek

27' 6" x 64' Ranch 1760 sq. ft.



#### **Boones Creek**

41' 4" x 60' Ranch 1870 sq. ft.





### South HIII 44' x 59' 1" Ranch

2155 sq. ft.



# Popular Exterior Options...



Single Unit Extension



**Bump Out** 



Reverse Gable



Reverse Gable w/Extension



**Dormers** 



Set Back



**Decorative Shingle Return** 



**Shed Dormer** 



Porch Roof

# Great Homes Start With Quality Products...



















NOTE: All renderings are artist's concepts only and may vary from actual home.



Builders/Developers are not agents of Professional Building Systems.

www.pbsmodular.com