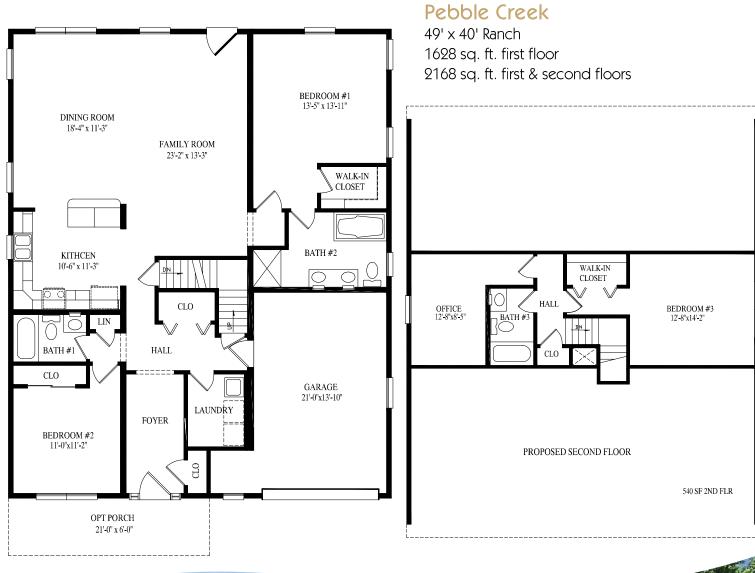

## Spring Grove

45' x 40' Ranch

1737 sq. ft. first floor

2363 sq. ft. first & second floors