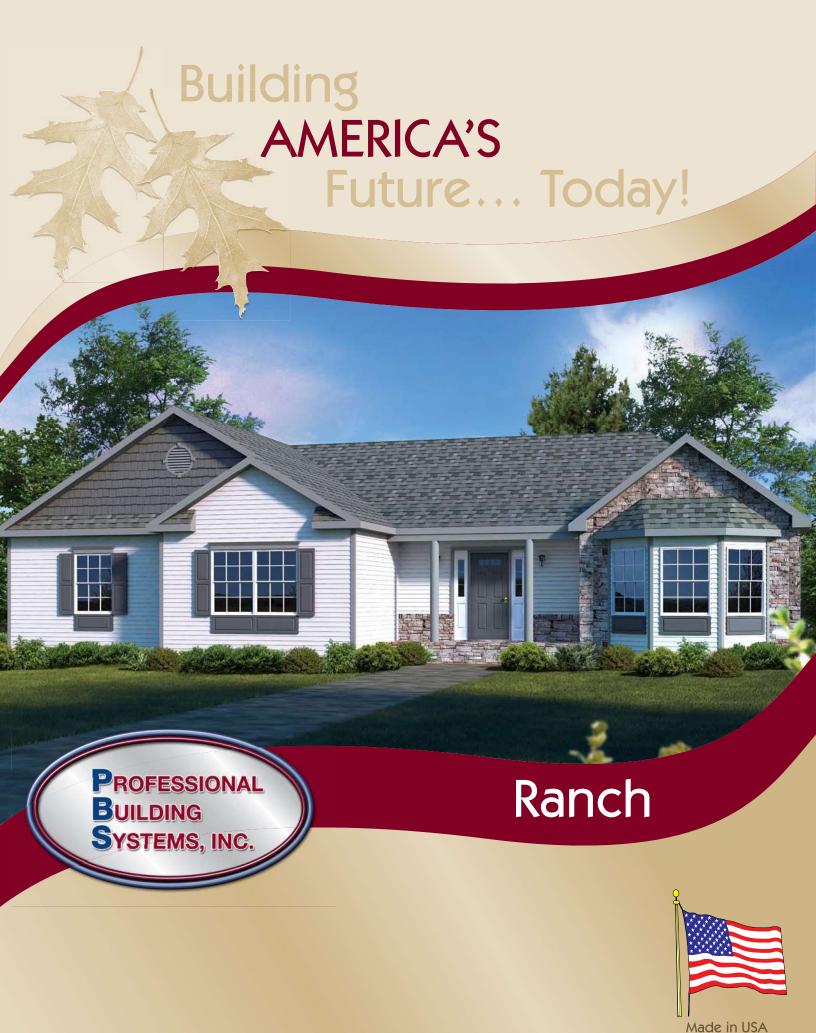

#### Wheatfield

27' 6" x 48' Ranch 1320 sq. ft.









#### Hemlock Hill II

48' x 40' Ranch 1709 sq. ft. first floor 2274 sq. ft. first & second floors



Briar Ridge 27' 6" x 50' Ranch 1375 sq. ft.







#### Stone Ridge 27' 6" x 52' Ranch



## Timber Ridge

27' 6" x 56' Ranch 1503 sq. ft.







#### Laurel Hill

27' 6" x 56' Ranch 1540 sq. ft.







#### Montour

34' 6" x 52' Ranch 1608 sq. ft.









#### Mill Brook

27' 6" x 62' Ranch 1705 sq. ft.



#### Cedar Knoll

27' 6" x 58' Ranch 1658 sq. ft.







#### **Brook Park**

27' 6" x 64' Ranch 1727 sq. ft.





## Spring Grove

45' x 40' Ranch

1737 sq. ft. first floor

2363 sq. ft. first & second floors







#### Williow Creek

27' 6" x 64' Ranch 1760 sq. ft.



#### **Boones Creek**

41' 4" x 60' Ranch 1870 sq. ft.