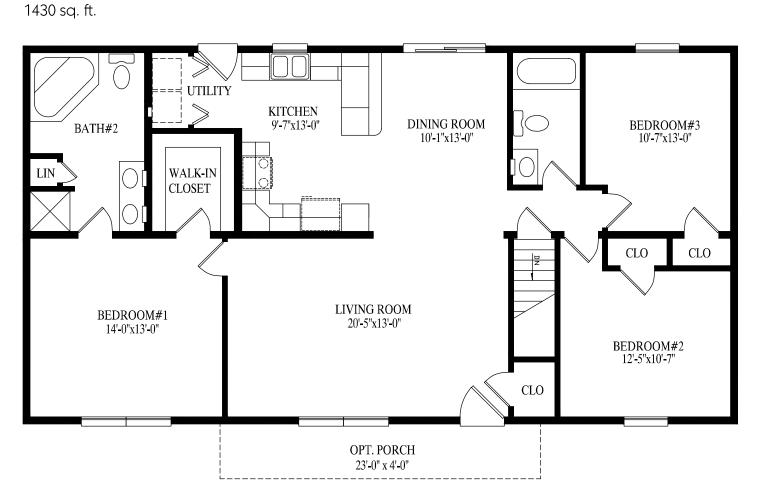

#### Hemlock Hill II

48' x 40' Ranch 1709 sq. ft. first floor 2274 sq. ft. first & second floors

Briar Ridge 27' 6" x 50' Ranch 1375 sq. ft.