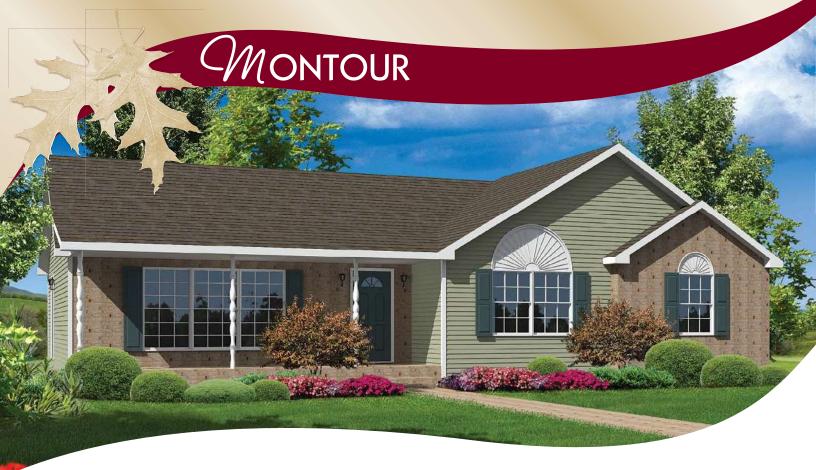

#### Wheatfield

27' 6" x 48' Ranch 1320 sq. ft.









#### Hemlock Hill II

48' x 40' Ranch 1709 sq. ft. first floor 2274 sq. ft. first & second floors



Briar Ridge 27' 6" x 50' Ranch 1375 sq. ft.







#### Stone Ridge 27' 6" x 52' Ranch



## Timber Ridge

27' 6" x 56' Ranch 1503 sq. ft.







#### Laurel Hill

27' 6" x 56' Ranch 1540 sq. ft.







#### Montour

34' 6" x 52' Ranch 1608 sq. ft.









#### Mill Brook

27' 6" x 62' Ranch 1705 sq. ft.



#### Cedar Knoll

27' 6" x 58' Ranch 1658 sq. ft.







#### **Brook Park**

27' 6" x 64' Ranch 1727 sq. ft.





## Spring Grove

45' x 40' Ranch

1737 sq. ft. first floor

2363 sq. ft. first & second floors







#### Williow Creek

27' 6" x 64' Ranch 1760 sq. ft.



#### **Boones Creek**

41' 4" x 60' Ranch 1870 sq. ft.





### South HIII 44' x 59' 1" Ranch

2155 sq. ft.



# Popular Exterior Options...



Single Unit Extension



**Bump Out** 



Reverse Gable



Reverse Gable w/Extension



**Dormers** 



Set Back



**Decorative Shingle Return** 



**Shed Dormer** 



Porch Roof

# Great Homes Start With Quality Products...



















NOTE: All renderings are arti