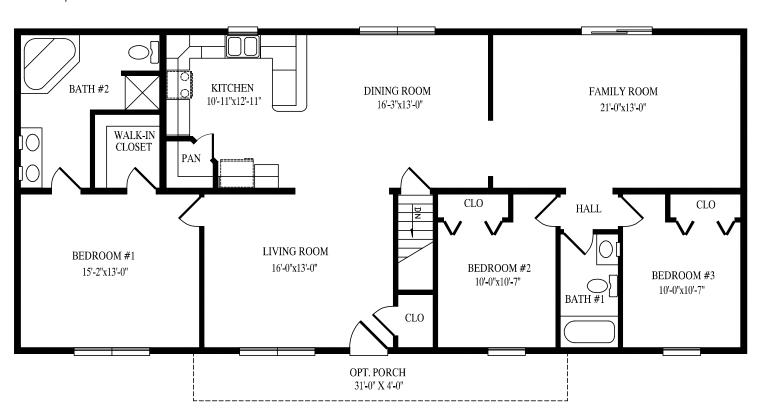

#### Wheatfield

27' 6" x 48' Ranch 1320 sq. ft.









#### Hemlock Hill II

48' x 40' Ranch 1709 sq. ft. first floor 2274 sq. ft. first & second floors



Briar Ridge 27' 6" x 50' Ranch 1375 sq. ft.







#### Stone Ridge 27' 6" x 52' Ranch



## Timber Ridge

27' 6" x 56' Ranch 1503 sq. ft.







#### Laurel Hill

27' 6" x 56' Ranch 1540 sq. ft.







#### Montour

34' 6" x 52' Ranch 1608 sq. ft.









#### Mill Brook

27' 6" x 62' Ranch 1705 sq. ft.



#### Cedar Knoll

27' 6" x 58' Ranch 1658 sq. ft.







#### **Brook Park**

27' 6" x 64' Ranch 1727 sq. ft.





## Spring Grove

45' x 40' Ranch

1737 sq. ft. first floor

2363 sq. ft. first & second floors







#### Williow Creek

27' 6" x 64' Ranch 1760 sq. ft.



#### **Boones Creek**

41' 4" x 60' Ranch 1870 sq. ft.





### South HIII 44' x 59' 1" Ranch

2155 sq. ft.



# Popular Exterior Options...



Single Unit Extension



**Bump Out** 



Reverse Gable



Reverse Gable w/Extension



**Dormers** 



Set Back



**Decorative Shingle Return** 



**Shed Dormer** 



Porch Roof

# Great Homes Start With Quality Products...



















NOTE: All renderings are artist's concepts only and may vary from actual home.



Builders/Developers are not agents of Professional Bui