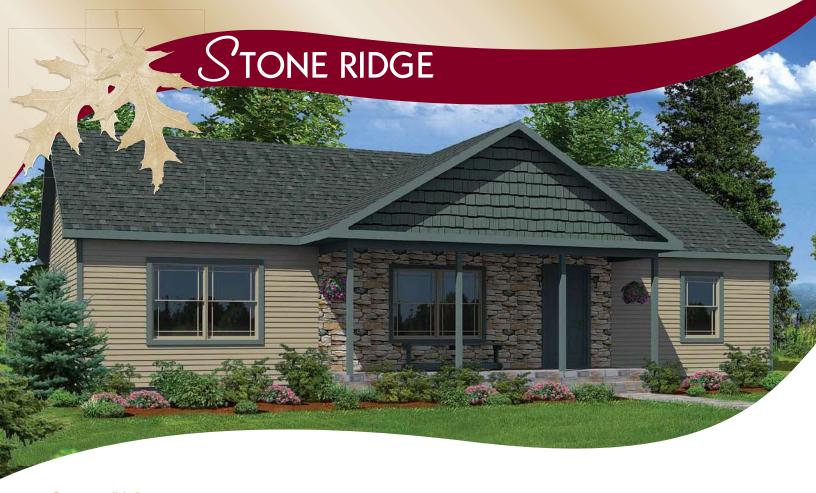

#### Wheatfield

27' 6" x 48' Ranch 1320 sq. ft.









#### Hemlock Hill II

48' x 40' Ranch 1709 sq. ft. first floor 2274 sq. ft. first & second floors



Briar Ridge 27' 6" x 50' Ranch 1375 sq. ft.







#### Stone Ridge 27' 6" x 52' Ranch



## Timber Ridge

27' 6" x 56' Ranch 1503 sq. ft.







#### Laurel Hill

27' 6" x 56' Ranch 1540 sq. ft.







#### Montour

34' 6" x 52' Ranch 1608 sq. ft.









#### Mill Brook

27' 6" x 62' Ranch 1705 sq. ft.



#### Cedar Knoll

27' 6" x 58' Ranch 1658 sq. ft.







#### **Brook Park**

27' 6" x 64' Ranch 1727 sq. ft.





## Spring Grove

45' x 40' Ranch

1737 sq. ft. first floor

2363 sq. ft. first & second floors







#### Williow Creek

27' 6" x 64' Ranch 1760 sq. ft.



#### **Boones Creek**

41' 4" x 60' Ranch 1870 sq. ft.





### South HIII 44' x 59' 1" Ranch

2155 sq. ft.



# Popular Exterior Options...



Single Unit Extension



**Bump Out** 



Reverse Gable



Reverse Gable w/Extension



**Dormers** 



Set Back



**Decor