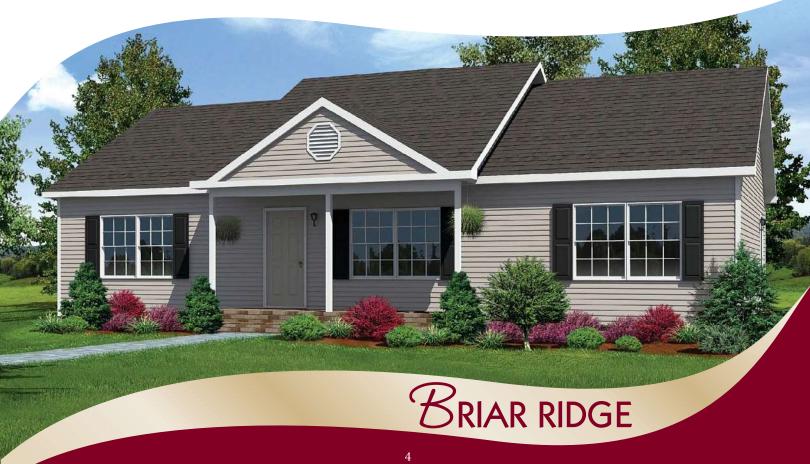

#### Hemlock Hill II

48' x 40' Ranch 1709 sq. ft. first floor 2274 sq. ft. first & second floors

Briar Ridge 27' 6" x 50' Ranch 1375 sq. ft.