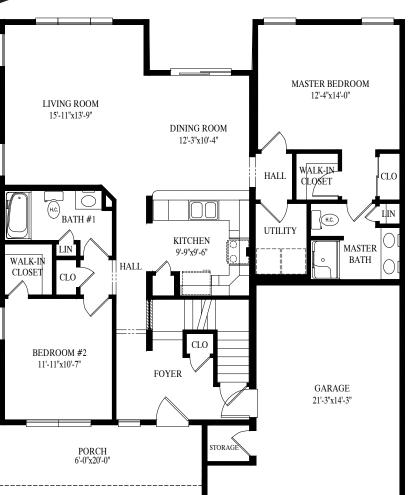

#### Hemlock Hill II

48' x 40' Ranch 1709 sq. ft. first floor 2274 sq. ft. first & second floors

Briar Ridge 27' 6" x 50' Ranch 1375 sq. ft.