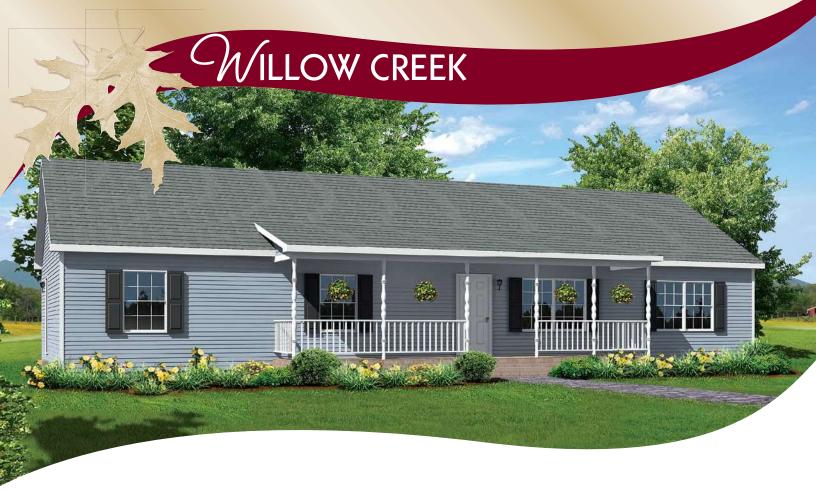

#### Wheatfield

27' 6" x 48' Ranch 1320 sq. ft.









#### Hemlock Hill II

48' x 40' Ranch 1709 sq. ft. first floor 2274 sq. ft. first & second floors



Briar Ridge 27' 6" x 50' Ranch 1375 sq. ft.







#### Stone Ridge 27' 6" x 52' Ranch



## Timber Ridge

27' 6" x 56' Ranch 1503 sq. ft.







#### Laurel Hill

27' 6" x 56' Ranch 1540 sq. ft.







#### Montour

34' 6" x 52' Ranch 1608 sq. ft.









#### Mill Brook

27' 6" x 62' Ranch 1705 sq. ft.



#### Cedar Knoll

27' 6" x 58' Ranch 1658 sq. ft.







#### **Brook Park**

27' 6" x 64' Ranch 1727 sq. ft.





## Spring Grove

45' x 40' Ranch

1737 sq. ft. first floor

2363 sq. ft. first & second floors







#### Williow Creek

27' 6" x 64' Ranch 1760 sq. ft.



#### **Boones Creek**

41' 4" x 60' Ranch 1870 sq. ft.





### South HIII 44' x 59' 1" Ranch

2155 sq. ft.



# Popular Exterior Options...



Single Unit Extension



**Bump Out** 



Reverse Gable



Reverse Gable w/Extension



**Dormers** 



Set Back



**Decorative Shingle Return** 



**Shed Dormer** 



Porch Roof

# Great Homes Start With Quality Products...



















NOTE: All renderings are artist's concepts only and may vary from actual home.



Builders/Developers are not agents of Professional Building Systems.

www.pbsmodular.com