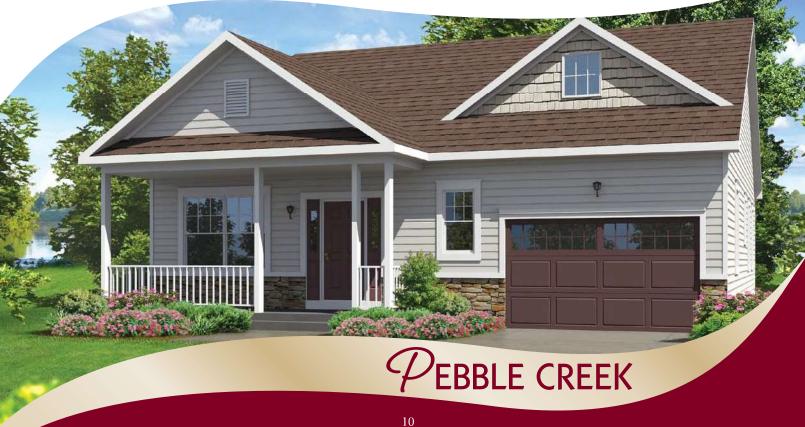

## Spring Grove

45' x 40' Ranch

1737 sq. ft. first floor

2363 sq. ft. first & second floors