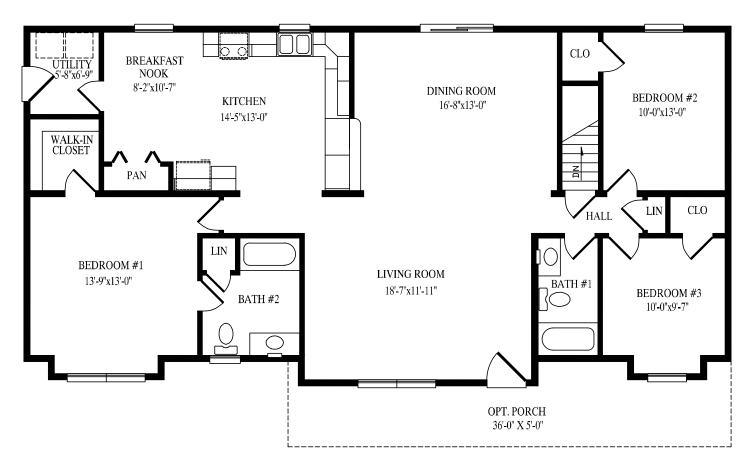

#### Wheatfield

27' 6" x 48' Ranch 1320 sq. ft.









#### Hemlock Hill II

48' x 40' Ranch 1709 sq. ft. first floor 2274 sq. ft. first & second floors



Briar Ridge 27' 6" x 50' Ranch 1375 sq. ft.







#### Stone Ridge 27' 6" x 52' Ranch



## Timber Ridge

27' 6" x 56' Ranch 1503 sq. ft.







#### Laurel Hill

27' 6" x 56' Ranch 1540 sq. ft.







#### Montour

34' 6" x 52' Ranch 1608 sq. ft.









#### Mill Brook

27' 6" x 62' Ranch 1705 sq. ft.



#### Cedar Knoll

27' 6" x 58' Ranch 1658 sq. ft.







#### **Brook Park**

27' 6" x 64' Ranch 1727 sq. ft.





## Spring Grove

45' x 40' Ranch

1737 sq. ft. first floor

2363 sq. ft. first & second floors







#### Williow Creek

27' 6" x 64' Ranch 1760 sq. ft.



#### **Boones Creek**

41' 4" x 60' Ranch 1870 sq. ft.





### South HIII 44' x 59' 1" Ranch

2155 sq. ft.



# Popular Exterior Options...



Single Unit Extension



**Bump Out** 



Reverse Gable



Reverse Gable w/Extension



**Dormers** 



Set Back



**Decorative Shingle Return** 



**Shed Dormer** 



Porch Roof

# Great Homes Start With Quality Products...



















NOTE: All renderings are artist's concepts only and may vary from actual home.



Builders/Developers are not agents of Professional Building Systems.

www.pbsmodular.com