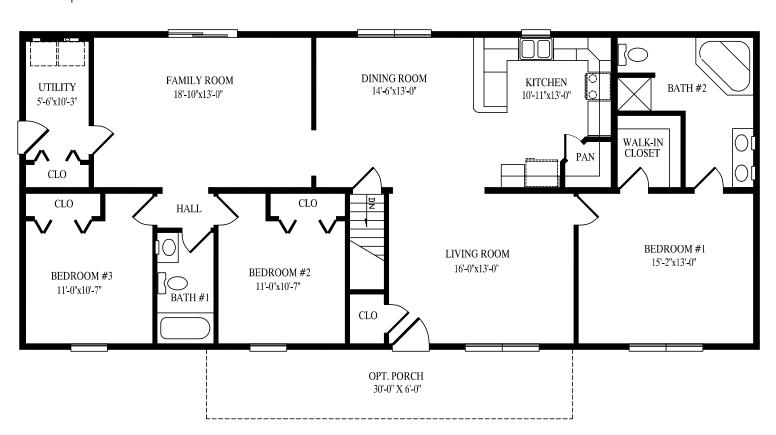

## Spring Grove

45' x 40' Ranch

1737 sq. ft. first floor

2363 sq. ft. first & second floors