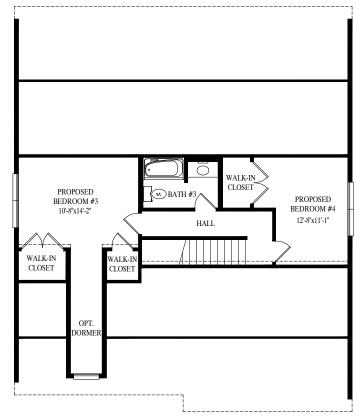

#### Hemlock Hill II

48' x 40' Ranch 1709 sq. ft. first floor 2274 sq. ft. first & second floors

Briar Ridge 27' 6" x 50' Ranch 1375 sq. ft.