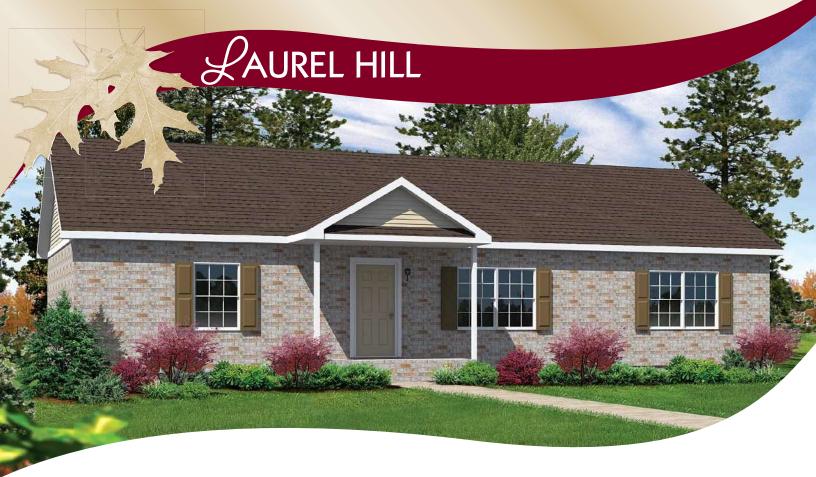

#### Wheatfield

27' 6" x 48' Ranch 1320 sq. ft.









#### Hemlock Hill II

48' x 40' Ranch 1709 sq. ft. first floor 2274 sq. ft. first & second floors



Briar Ridge 27' 6" x 50' Ranch 1375 sq. ft.







#### Stone Ridge 27' 6" x 52' Ranch



## Timber Ridge

27' 6" x 56' Ranch 1503 sq. ft.







#### Laurel Hill

27' 6" x 56' Ranch 1540 sq. ft.







#### Montour

34' 6" x 52' Ranch 1608 sq. ft.









#### Mill Brook

27' 6" x 62' Ranch 1705 sq. ft.



#### Cedar Knoll

27' 6" x 58' Ranch 1658 sq. ft.







#### **Brook Park**

27' 6" x 64' Ranch 1727 sq. ft.





## Spring Grove

45' x 40' Ranch

1737 sq. ft. first floor

2363 sq. ft. first & second floors







#### Williow Creek

27' 6" x 64' Ranch 1760 sq. ft.



#### **Boones Creek**

41' 4" x 60' Ranch 1870 sq. ft.





### South HIII 44' x 59' 1" Ranch

2155 sq. ft.



# Popular Exterior Options...



Single Unit Extension



**Bump Out** 



Reverse Gable



Reverse Gable w/Extension



**Dormers** 



Set Back



**Decorative Shingle Return** 



**Shed Dormer** 



Porch Roof

# Great Homes Start With Quality Pro