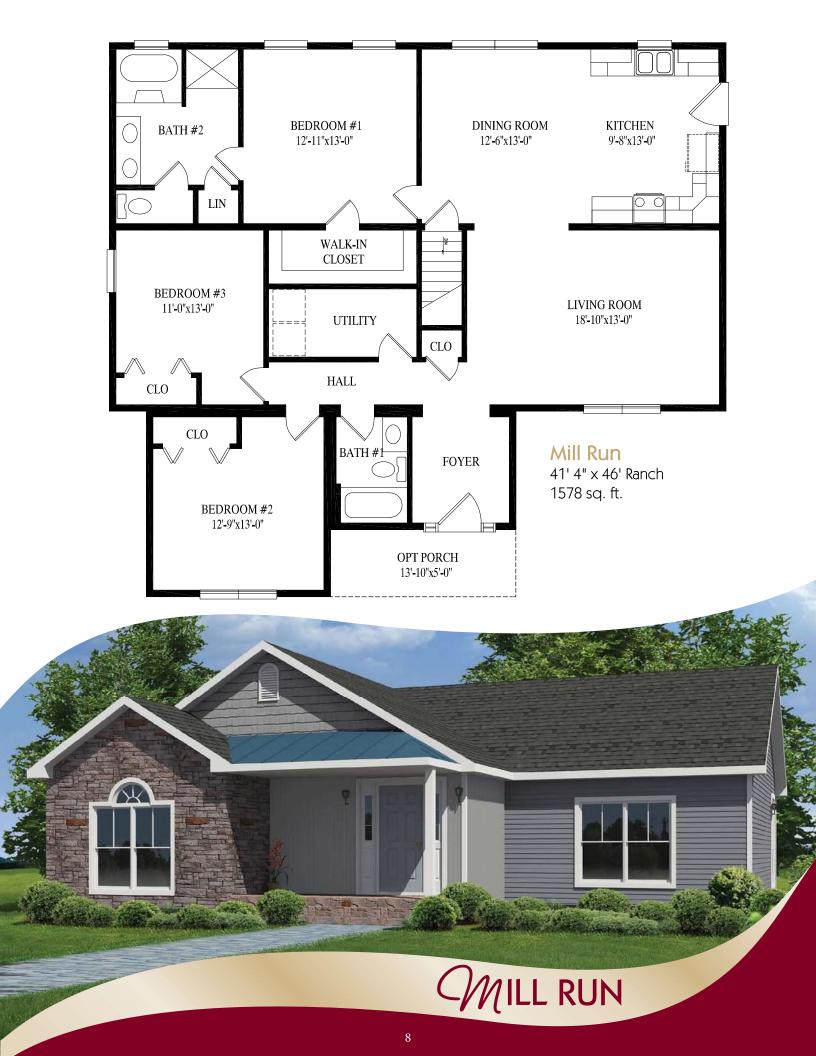

#### Wheatfield

27' 6" x 48' Ranch 1320 sq. ft.









#### Hemlock Hill II

48' x 40' Ranch 1709 sq. ft. first floor 2274 sq. ft. first & second floors



Briar Ridge 27' 6" x 50' Ranch 1375 sq. ft.







#### Stone Ridge 27' 6" x 52' Ranch



## Timber Ridge

27' 6" x 56' Ranch 1503 sq. ft.







#### Laurel Hill

27' 6" x 56' Ranch 1540 sq. ft.







#### Montour

34' 6" x 52' Ranch 1608 sq. ft.









#### Mill Brook

27' 6" x 62' Ranch 1705 sq. ft.



#### Cedar Knoll

27' 6" x 58' Ranch 1658 sq. ft.







#### **Brook Park**

27' 6" x 64' Ranch 1727 sq. ft.





## Spring Grove

45' x 40' Ranch

1737 sq. ft. first floor

2363 sq. ft. first & second floors







#### Williow Creek

27' 6" x 64' Ranch 1760 sq. ft.



#### **Boones Creek**

41' 4" x 60' Ranch 1870 sq. ft.





### South HIII 44' x 59' 1" Ranch

2155 sq. ft.



# Popular Exterior Options...



Single Unit Extension



**Bump Out** 



Reverse Gable



Reverse Gable w/Extension



**Dormers** 



Set Back



**Decorative Shingle Return** 



**Shed Dormer** 



Porch Roof

# Great Homes Start With Quality Products...



















NOTE: All renderings are ar