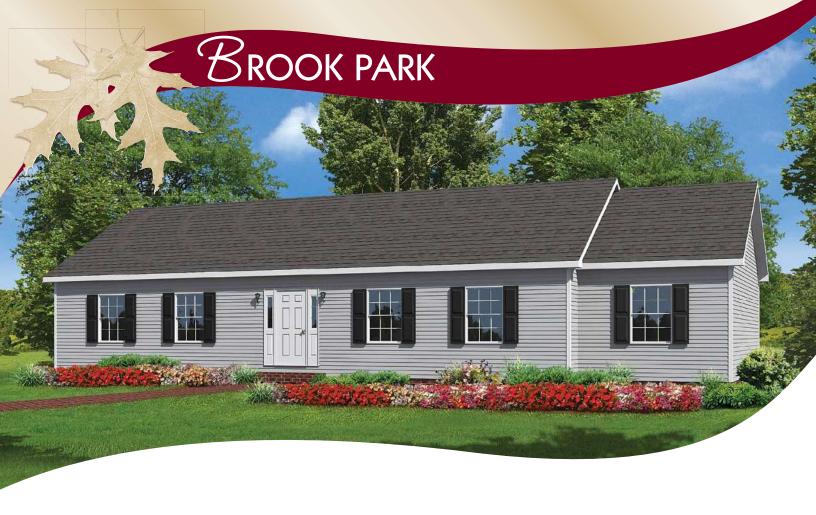

#### Wheatfield

27' 6" x 48' Ranch 1320 sq. ft.









#### Hemlock Hill II

48' x 40' Ranch 1709 sq. ft. first floor 2274 sq. ft. first & second floors



Briar Ridge 27' 6" x 50' Ranch 1375 sq. ft.







#### Stone Ridge 27' 6" x 52' Ranch



## Timber Ridge

27' 6" x 56' Ranch 1503 sq. ft.







#### Laurel Hill

27' 6" x 56' Ranch 1540 sq. ft.







#### Montour

34' 6" x 52' Ranch 1608 sq. ft.









#### Mill Brook

27' 6" x 62' Ranch 1705 sq. ft.



#### Cedar Knoll

27' 6" x 58' Ranch 1658 sq. ft.







#### **Brook Park**

27' 6" x 64' Ranch 1727 sq. ft.





## Spring Grove

45' x 40' Ranch

1737 sq. ft. first floor

2363 sq. ft. first & second floors







#### Williow Creek

27' 6" x 64' Ranch 1760 sq. ft.



#### **Boones Creek**

41' 4" x 60' Ranch 1870 sq. ft.





### South HIII 44' x 59' 1" Ranch

2155 sq. ft.



# Popular Exterior Options...



Single Unit Extension



**Bump Out** 



Reverse Gable



Reverse Gable w/Extension



**Dormers** 



Set Back



**Decorative Shingle Return** 



**Shed Dormer** 



Porch Roof

# Great Homes Start With Quality Products...



















NOTE: All renderings are artist's concepts only and may vary from actual home.



Builders/Developers are not agents of Professional Building Systems.

www.pbsmodular.com