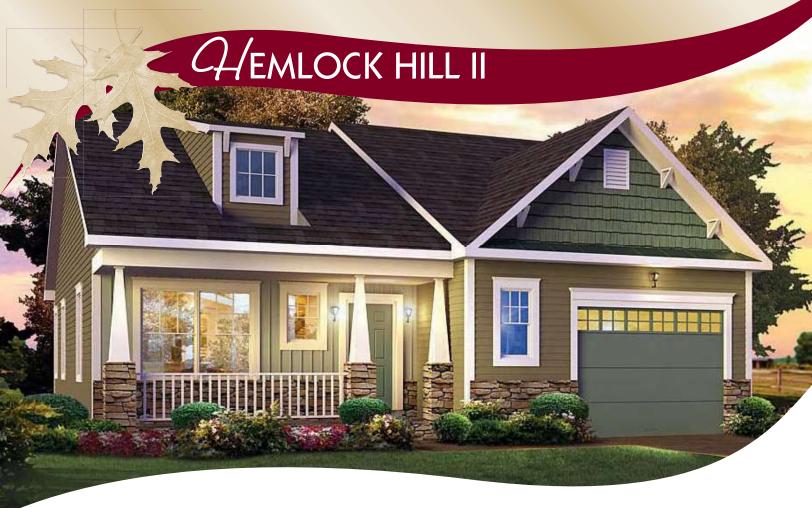

#### Hemlock Hill II

48' x 40' Ranch 1709 sq. ft. first floor 2274 sq. ft. first & second floors

Briar Ridge 27' 6" x 50' Ranch 1375 sq. ft.