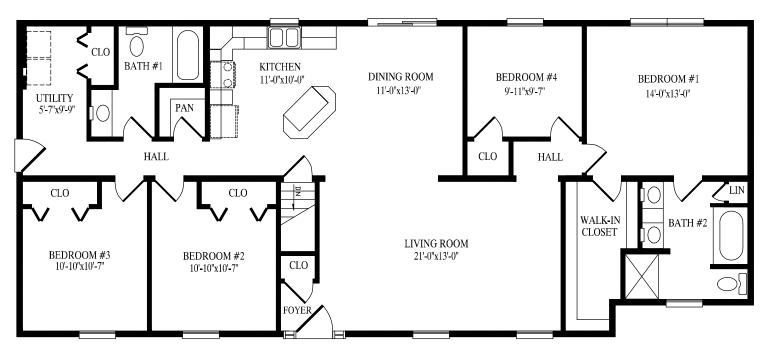

#### Wheatfield

27' 6" x 48' Ranch 1320 sq. ft.









#### Hemlock Hill II

48' x 40' Ranch 1709 sq. ft. first floor 2274 sq. ft. first & second floors



Briar Ridge 27' 6" x 50' Ranch 1375 sq. ft.







#### Stone Ridge 27' 6" x 52' Ranch



## Timber Ridge

27' 6" x 56' Ranch 1503 sq. ft.







#### Laurel Hill

27' 6" x 56' Ranch 1540 sq. ft.







#### Montour

34' 6" x 52' Ranch 1608 sq. ft.









#### Mill Brook

27' 6" x 62' Ranch 1705 sq. ft.



#### Cedar Knoll

27' 6" x 58' Ranch 1658 sq. ft.







#### **Brook Park**

27' 6" x 64' Ranch 1727 sq. ft.





## Spring Grove

45' x 40' Ranch

1737 sq. ft. first floor

2363 sq. ft. first & second floors







#### Williow Creek

27' 6" x 64' Ranch 1760 sq. ft.



#### **Boones Creek**

41' 4" x 60' Ranch 1870 sq. ft.





### South HIII 44' x 59' 1" Ranch

2155 sq. ft.



# Popular Exterior Options...



Single Unit Extension



**Bump Out** 



Reverse Gable



Reverse Gable w/Extension



**Dormers** 



Set Back



**Decorative Shingle Return** 



**Shed Dormer** 



Porch Roof

# Great Homes Start With Quality Products...



















NOTE: All renderings are artist's concepts only and may vary from actual home.



Builders/Developers are not agents of Professional Building Systems.

www.pbsmodular.com