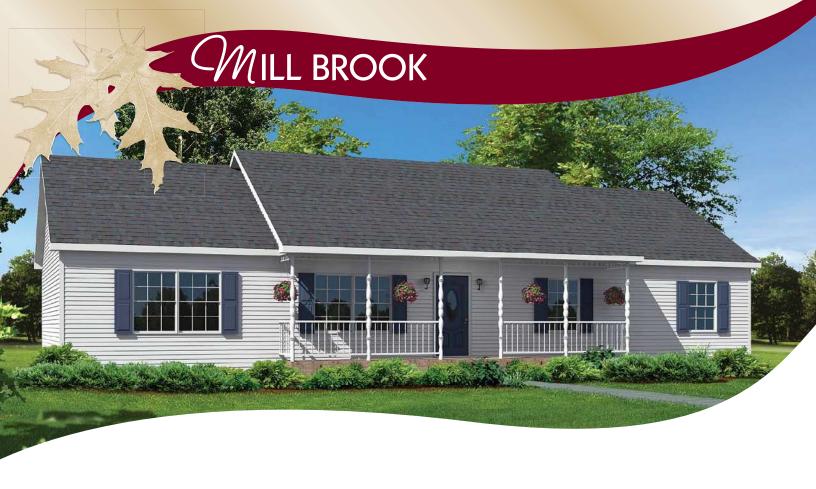

#### Wheatfield

27' 6" x 48' Ranch 1320 sq. ft.









#### Hemlock Hill II

48' x 40' Ranch 1709 sq. ft. first floor 2274 sq. ft. first & second floors



Briar Ridge 27' 6" x 50' Ranch 1375 sq. ft.







#### Stone Ridge 27' 6" x 52' Ranch



## Timber Ridge

27' 6" x 56' Ranch 1503 sq. ft.







#### Laurel Hill

27' 6" x 56' Ranch 1540 sq. ft.







#### Montour

34' 6" x 52' Ranch 1608 sq. ft.









#### Mill Brook

27' 6" x 62' Ranch 1705 sq. ft.



#### Cedar Knoll

27' 6" x 58' Ranch 1658 sq. ft.







#### **Brook Park**

27' 6" x 64' Ranch 1727 sq. ft.





## Spring Grove

45' x 40' Ranch

1737 sq. ft. first floor

2363 sq. ft. first & second floors







#### Williow Creek

27' 6" x 64' Ranch 1760 sq. ft.



#### **Boones Creek**

41' 4" x 60' Ranch 1870 sq. ft.





### South HIII 44' x 59' 1" Ranch

2155 sq. ft.



# Popular Exterior Options...



Single Unit Extension



**Bump Out** 



Reverse Gable



Reverse Gable w/Extension



**Dormers** 



Set Back



**Decorative Shingle Return** 



**Shed Dormer** 



Porch Roof

# Great Homes Start With Quality Products...



















NOTE: All renderings are artist's concepts only and may vary from actual home.



Bu