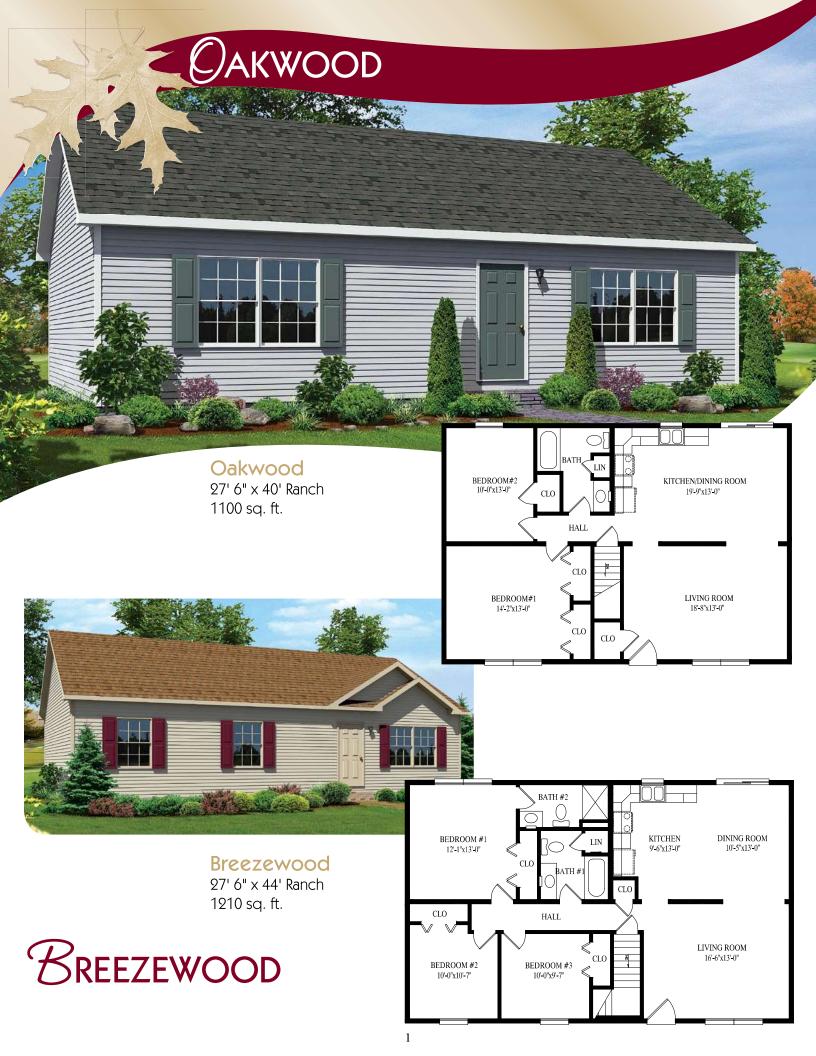

#### Wheatfield

27' 6" x 48' Ranch 1320 sq. ft.









#### Hemlock Hill II

48' x 40' Ranch 1709 sq. ft. first floor 2274 sq. ft. first & second floors



Briar Ridge 27' 6" x 50' Ranch 1375 sq. ft.







#### Stone Ridge 27' 6" x 52' Ranch



## Timber Ridge

27' 6" x 56' Ranch 1503 sq. ft.







#### Laurel Hill

27' 6" x 56' Ranch 1540 sq. ft.







#### Montour

34' 6" x 52' Ranch 1608 sq. ft.









#### Mill Brook

27' 6" x 62' Ranch 1705 sq. ft.



#### Cedar Knoll

27' 6" x 58' Ranch 1658 sq. ft.







#### **Brook Park**

27' 6" x 64' Ranch 1727 sq. ft.





## Spring Grove

45' x 40' Ranch

1737 sq. ft. first floor

2363 sq. ft. first & second floors







#### Williow Creek

27' 6" x 64' Ranch 1760 sq. ft.



#### **Boones Creek**

41' 4" x 60' Ranch 1870 sq. ft.