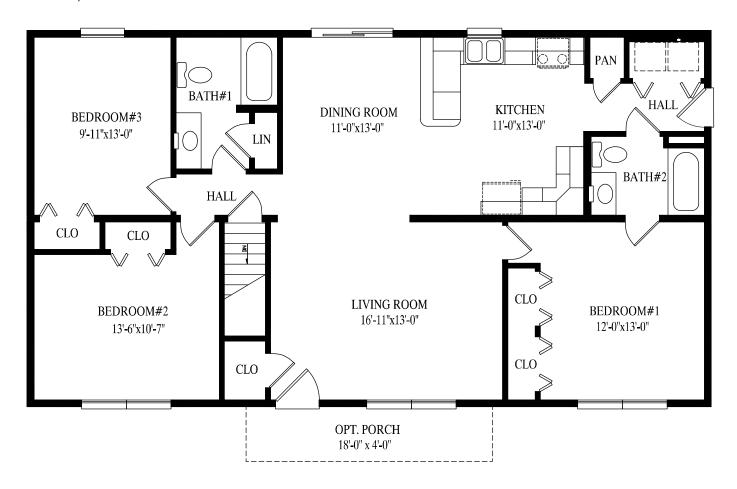

#### Wheatfield

27' 6" x 48' Ranch 1320 sq. ft.









#### Hemlock Hill II

48' x 40' Ranch 1709 sq. ft. first floor 2274 sq. ft. first & second floors



Briar Ridge 27' 6" x 50' Ranch 1375 sq. ft.







#### Stone Ridge 27' 6" x 52' Ranch



## Timber Ridge

27' 6" x 56' Ranch 1503 sq. ft.







#### Laurel Hill

27' 6" x 56' Ranch 1540 sq. ft.







#### Montour

34' 6" x 52' Ranch 1608 sq. ft.









#### Mill Brook

27' 6" x 62' Ranch 1705 sq. ft.



#### Cedar Knoll

27' 6" x 58' Ranch 1658 sq. ft.







#### **Brook Park**

27' 6" x 64' Ranch 1727 sq. ft.





## Spring Grove

45' x 40' Ranch

1737 sq. ft. first floor

2363 sq. ft. first & second floors







#### Williow Creek

27' 6" x 64' Ranch 1760 sq. ft.



#### **Boones Creek**

41' 4" x 60' Ranch 1870 sq. ft.





### South HIII 44' x 59' 1" Ranch

2155 sq. ft.



# Popular Exterior Options...



Single Unit Extension



**Bump Out** 



Reverse Gable



Reverse Gable w/Extension



**Dormers** 



Set Back



**D