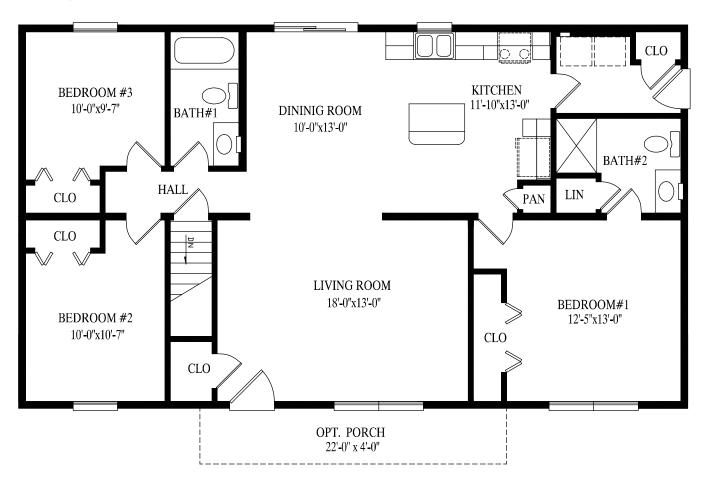

#### Wheatfield

27' 6" x 48' Ranch 1320 sq. ft.









#### Hemlock Hill II

48' x 40' Ranch 1709 sq. ft. first floor 2274 sq. ft. first & second floors



Briar Ridge 27' 6" x 50' Ranch 1375 sq. ft.







#### Stone Ridge 27' 6" x 52' Ranch



## Timber Ridge

27' 6" x 56' Ranch 1503 sq. ft.







#### Laurel Hill

27' 6" x 56' Ranch 1540 sq. ft.







#### Montour

34' 6" x 52' Ranch 1608 sq. ft.









#### Mill Brook

27' 6" x 62' Ranch 1705 sq. ft.



#### Cedar Knoll

27' 6" x 58' Ranch 1658 sq. ft.







#### **Brook Park**

27' 6" x 64' Ranch 1727 sq. ft.





## Spring Grove

45' x 40' Ranch

1737 sq. ft. first floor

2363 sq. ft. first & second floors







#### Williow Creek

27' 6" x 64' Ranch 1760 sq. ft.



#### **Boones Creek**

41' 4" x 60' Ranch 1870 sq. ft.





### South HIII 44' x 59' 1" Ranch

2155 sq. ft.