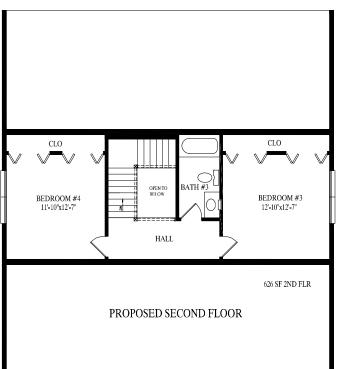

## Spring Grove

45' x 40' Ranch

1737 sq. ft. first floor

2363 sq. ft. first & second floors