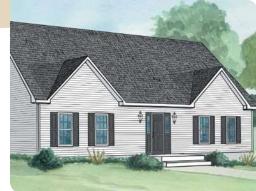

sq. ft. first & second floors



Briar Ridge 27' 6" x 50' Ranch 1375 sq. ft.







#### Stone Ridge 27' 6" x 52' Ranch



## Timber Ridge

27' 6" x 56' Ranch 1503 sq. ft.







#### Laurel Hill

27' 6" x 56' Ranch 1540 sq. ft.







#### Montour

34' 6" x 52' Ranch 1608 sq. ft.









#### Mill Brook

27' 6" x 62' Ranch 1705 sq. ft.



#### Cedar Knoll

27' 6" x 58' Ranch 1658 sq. ft.







#### **Brook Park**

27' 6" x 64' Ranch 1727 sq. ft.





## Spring Grove

45' x 40' Ranch

1737 sq. ft. first floor

2363 sq. ft. first & second floors







#### Williow Creek

27' 6" x 64' Ranch 1760 sq. ft.



#### **Boones Creek**

41' 4" x 60' Ranch 1870 sq. ft.





### South HIII 44' x 59' 1" Ranch

2155 sq. ft.



# Popular Exterior Options...



Single Unit Extension



**Bump Out** 



Reverse Gable



Reverse Gable w/Extension



**Dormers** 



Set Back



**Decorative Shingle Return** 



**Shed Dormer** 



Porch Roof

# Great Homes Start With Quality Products...



















NOTE: All renderings are artist's concepts only and may vary from actual home.



Builders/Developers are not agents of Professional Building Systems.

www.pbsmodular.com