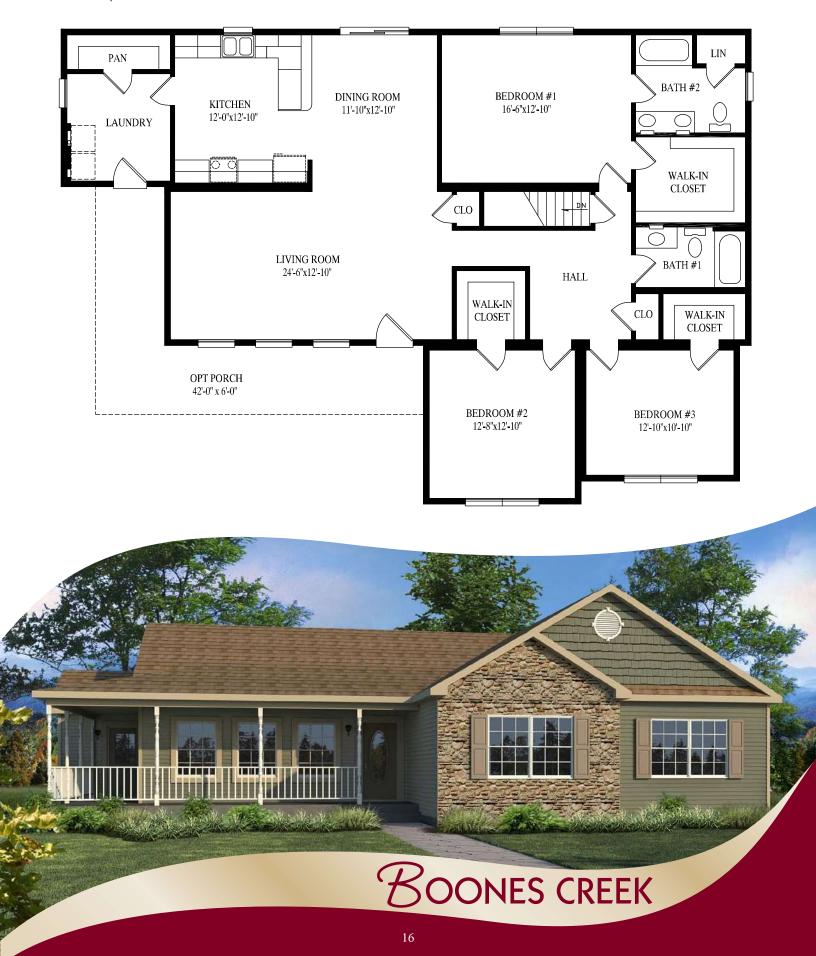

#### Wheatfield

27' 6" x 48' Ranch 1320 sq. ft.









#### Hemlock Hill II

48' x 40' Ranch 1709 sq. ft. first floor 2274 sq. ft. first & second floors



Briar Ridge 27' 6" x 50' Ranch 1375 sq. ft.







#### Stone Ridge 27' 6" x 52' Ranch



## Timber Ridge

27' 6" x 56' Ranch 1503 sq. ft.







#### Laurel Hill

27' 6" x 56' Ranch 1540 sq. ft.







#### Montour

34' 6" x 52' Ranch 1608 sq. ft.









#### Mill Brook

27' 6" x 62' Ranch 1705 sq. ft.



#### Cedar Knoll

27' 6" x 58' Ranch 1658 sq. ft.







#### **Brook Park**

27' 6" x 64' Ranch 1727 sq. ft.





## Spring Grove

45' x 40' Ranch

1737 sq. ft. first floor

2363 sq. ft. first & second floors







#### Williow Creek

27' 6" x 64' Ranch 1760 sq. ft.



#### **Boones Creek**

41' 4" x 60' Ranch 1870 sq. ft.





### South HIII 44' x 59' 1" Ranch

2155 sq. ft.



# Popular Exterior Options...



Single Unit Extension



**Bump Out** 



Reverse Gable



Reverse Gable w/Extension



**Dormers** 



Set Back



**Decorative Shingle Return** 



**Shed Dormer** 



Porch Roof

# Great Homes Start With Quality Products...



















NOTE: All renderings are artist's concepts only and may vary from actual home.



Builders/Developers are not agents of Professional Building Systems.

www.pbsmodular.com