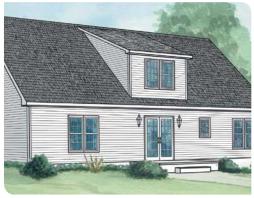

x 52' Ranch



## Timber Ridge

27' 6" x 56' Ranch 1503 sq. ft.







#### Laurel Hill

27' 6" x 56' Ranch 1540 sq. ft.







#### Montour

34' 6" x 52' Ranch 1608 sq. ft.









#### Mill Brook

27' 6" x 62' Ranch 1705 sq. ft.



#### Cedar Knoll

27' 6" x 58' Ranch 1658 sq. ft.







#### **Brook Park**

27' 6" x 64' Ranch 1727 sq. ft.





## Spring Grove

45' x 40' Ranch

1737 sq. ft. first floor

2363 sq. ft. first & second floors







#### Williow Creek

27' 6" x 64' Ranch 1760 sq. ft.



#### **Boones Creek**

41' 4" x 60' Ranch 1870 sq. ft.





### South HIII 44' x 59' 1" Ranch

2155 sq. ft.



# Popular Exterior Options...



Single Unit Extension



**Bump Out** 



Reverse Gable



Reverse Gable w/Extension



**Dormers** 



Set Back



**Decorative Shingle Return** 



**Shed Dormer** 



Porch Roof

# Great Homes Start With Quality Products...



















NOTE: All renderings are artist's concepts only and may vary from actual home.



Builders/Developers are not agents of Professional Building Systems.

www.pbsmodular.com