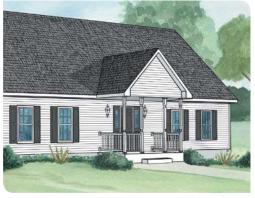

second floors



Briar Ridge 27' 6" x 50' Ranch 1375 sq. ft.







#### Stone Ridge 27' 6" x 52' Ranch



## Timber Ridge

27' 6" x 56' Ranch 1503 sq. ft.







#### Laurel Hill

27' 6" x 56' Ranch 1540 sq. ft.







#### Montour

34' 6" x 52' Ranch 1608 sq. ft.









#### Mill Brook

27' 6" x 62' Ranch 1705 sq. ft.



#### Cedar Knoll

27' 6" x 58' Ranch 1658 sq. ft.







#### **Brook Park**

27' 6" x 64' Ranch 1727 sq. ft.





## Spring Grove

45' x 40' Ranch

1737 sq. ft. first floor

2363 sq. ft. first & second floors







#### Williow Creek

27' 6" x 64' Ranch 1760 sq. ft.



#### **Boones Creek**

41' 4" x 60' Ranch 1870 sq. ft.





### South HIII 44' x 59' 1" Ranch

2155 sq. ft.



# Popular Exterior Options...



Single Unit Extension



**Bump Out** 



Reverse Gable



Reverse Gable w/Extension



**Dormers** 



Set Back



**Decorative Shingle Return** 



**Shed Dormer** 



Porch Roof

# Great Homes Start With Quality Products...



















NOTE: All renderings are artist's concepts only and may vary from actual home.



Builders/Developers are not agents of Professional Building Systems.

www.pbsmodular.com