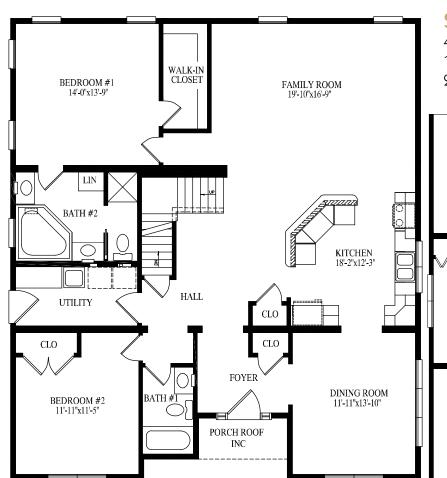

## Spring Grove

45' x 40' Ranch

1737 sq. ft. first floor

2363 sq. ft. first & second floors