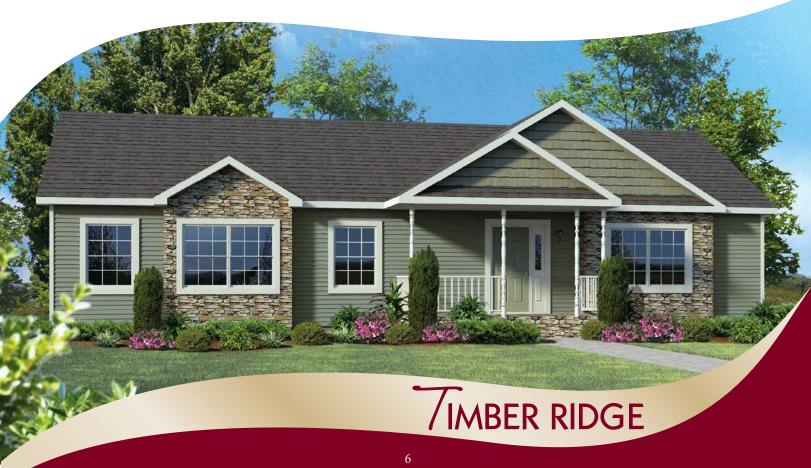

#### Wheatfield

27' 6" x 48' Ranch 1320 sq. ft.









#### Hemlock Hill II

48' x 40' Ranch 1709 sq. ft. first floor 2274 sq. ft. first & second floors



Briar Ridge 27' 6" x 50' Ranch 1375 sq. ft.







#### Stone Ridge 27' 6" x 52' Ranch



## Timber Ridge

27' 6" x 56' Ranch 1503 sq. ft.







#### Laurel Hill

27' 6" x 56' Ranch 1540 sq. ft.







#### Montour

34' 6" x 52' Ranch 1608 sq. ft.









#### Mill Brook

27' 6" x 62' Ranch 1705 sq. ft.



#### Cedar Knoll

27' 6" x 58' Ranch 1658 sq. ft.







#### **Brook Park**

27' 6" x 64' Ranch 1727 sq. ft.





## Spring Grove

45' x 40' Ranch

1737 sq. ft. first floor

2363 sq. ft. first & second floors







#### Williow Creek

27' 6" x 64' Ranch 1760 sq. ft.



#### **Boones Creek**

41' 4" x 60' Ranch 1870 sq. ft.





### South HIII 44' x 59' 1" Ranch

2155 sq. ft.



# Popular Exterior Options...



Single Unit Extension



**Bump Out** 



Reverse Gable



Reverse Gable w/Extension



**Dormers** 



Set Back



**Decorative Shingle Return** 



**Shed Dormer** 



Porch Roof

# Great Homes Start With Quality P